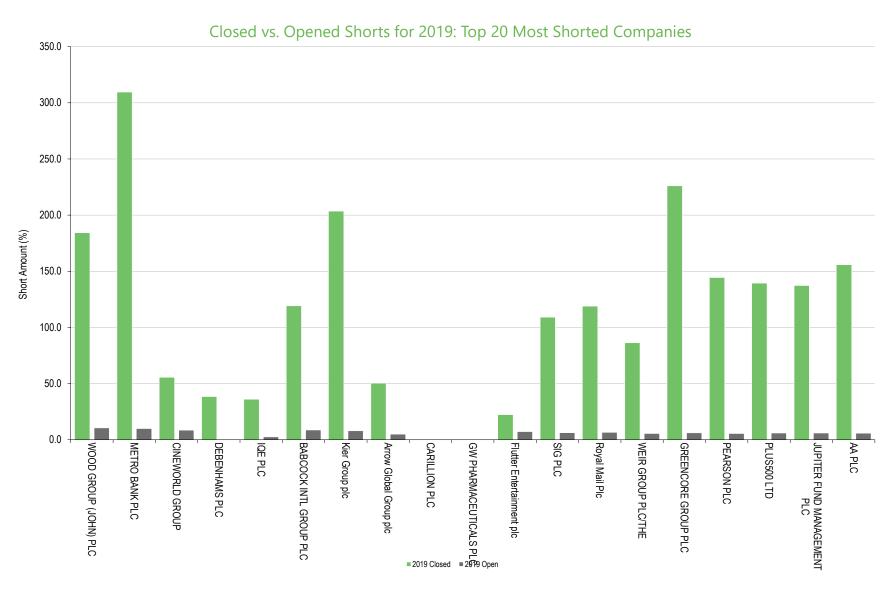

## Top Total UK Shorts

Here we demonstrate the top 20 most shorted stocks in terms of % of issued share capital, at present.

This chart shows both new shorts and shorts that have been closed in 2019 from the top 20 most shorted companies in the UK. (slide above)