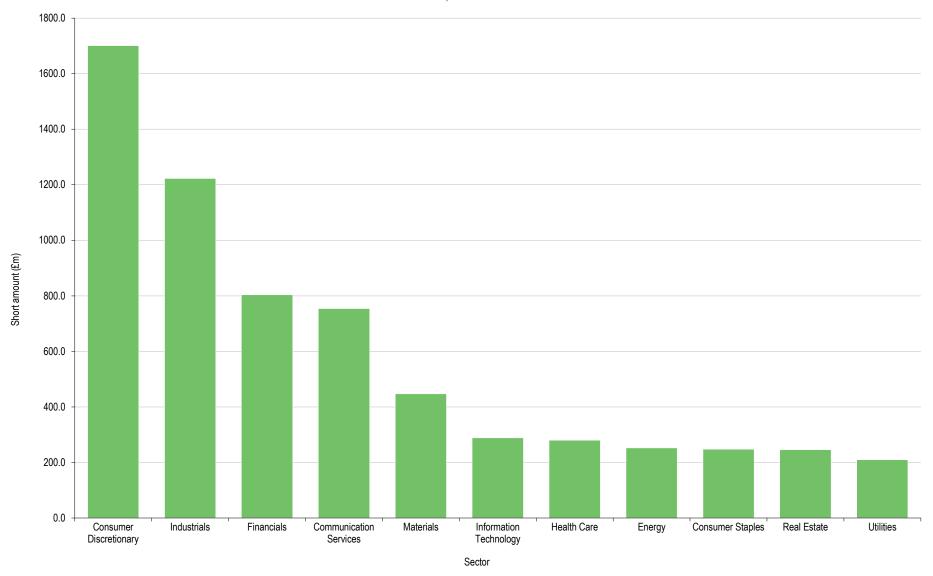

## Size of shorts per sector in October

This graph represents the total value of shorts by sector for October's shorts.