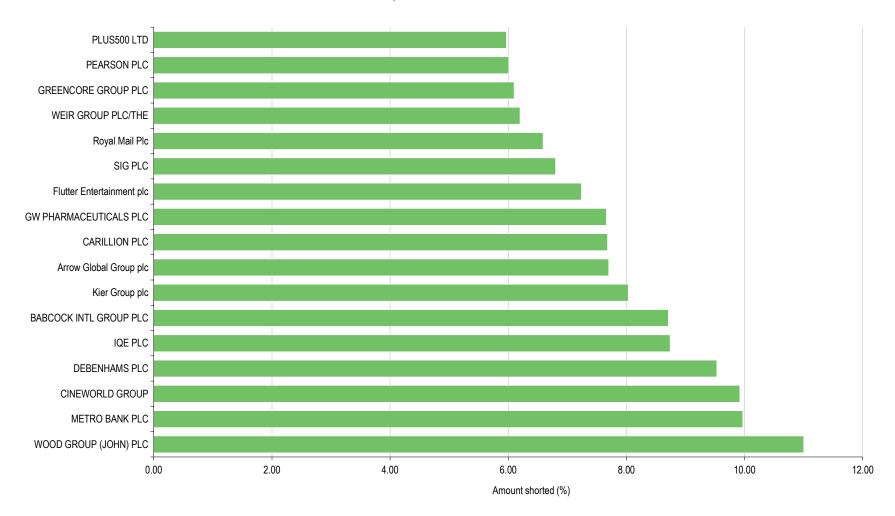

## Top Total UK Shorts

Here we demonstrate the top 20 most shorted stocks in terms of % of issued share capital, at present.

This chart shows both new shorts and shorts that have been closed in 2019 from the top 20 most shorted companies in the UK. (slide above)