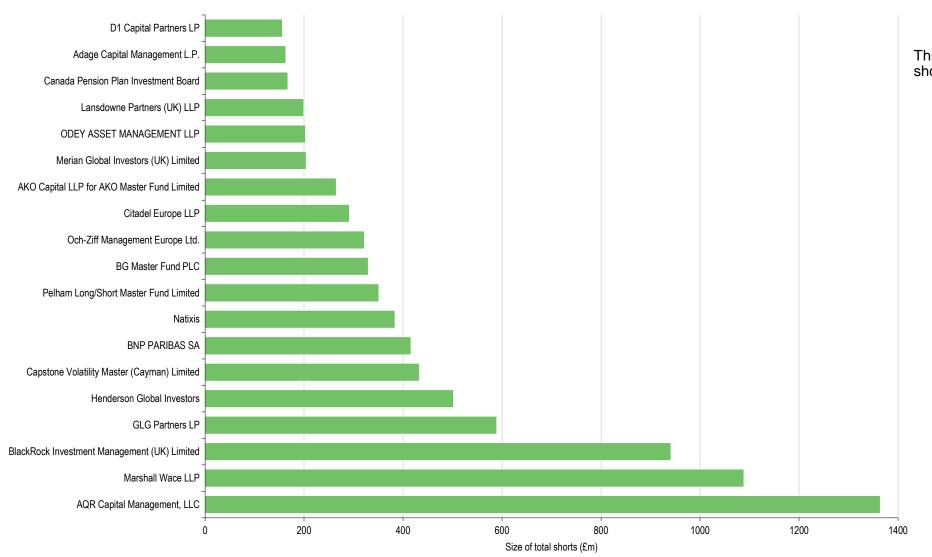

## Size of total shorts (£m)

This graph represents the top 20 hedge fund shorters by value.

This graph represents the total value of shorts by sector for current UK shorts.