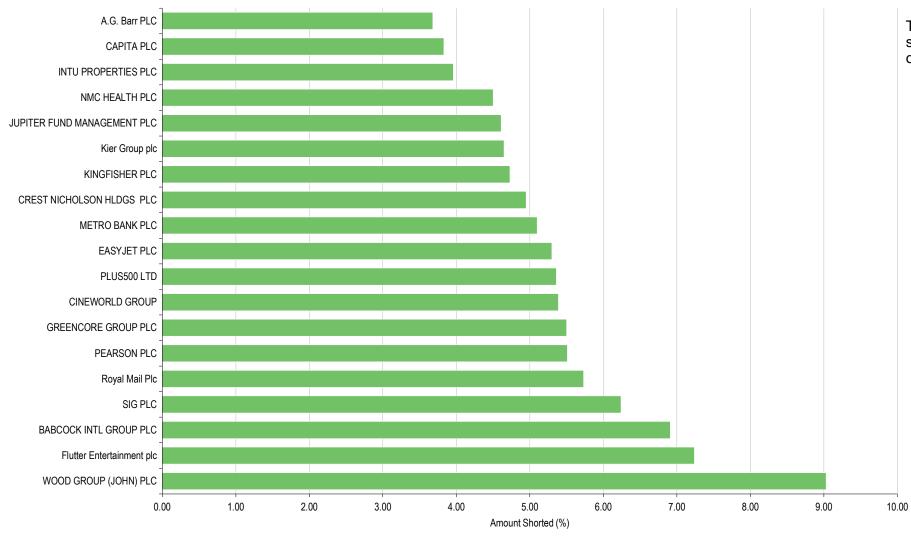

## Top UK Shorts October

This chart shows UK companies that were subjected to the greatest shorting activity in terms of percentage of issued share capital, in October.