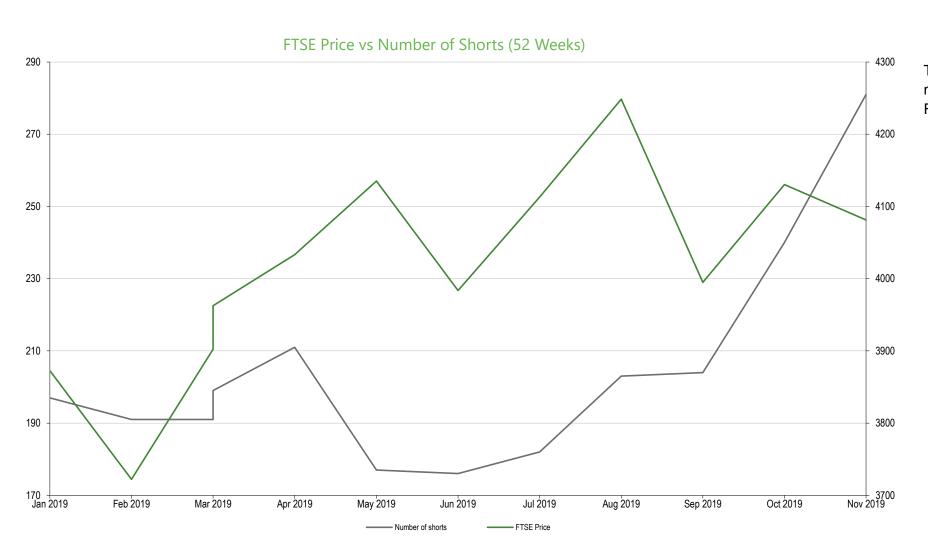

The graph shows the total number of shorts each month through the last 12 months, against the FTSE 350's price performance.