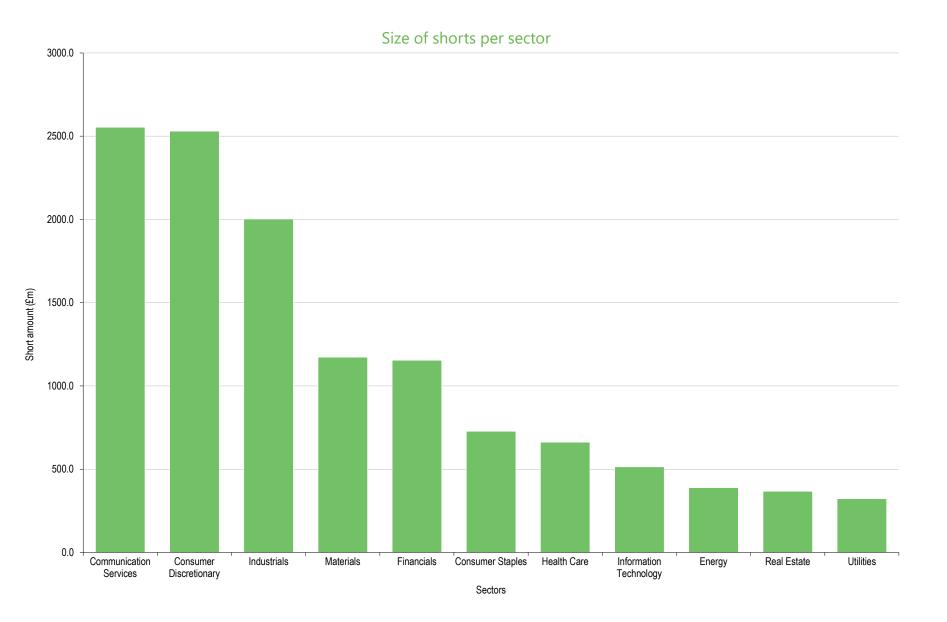

## Size of total shorts (£m)

This graph represents the top 20 hedge fund shorters by value.

This graph represents the total value of shorts by sector for current UK shorts.